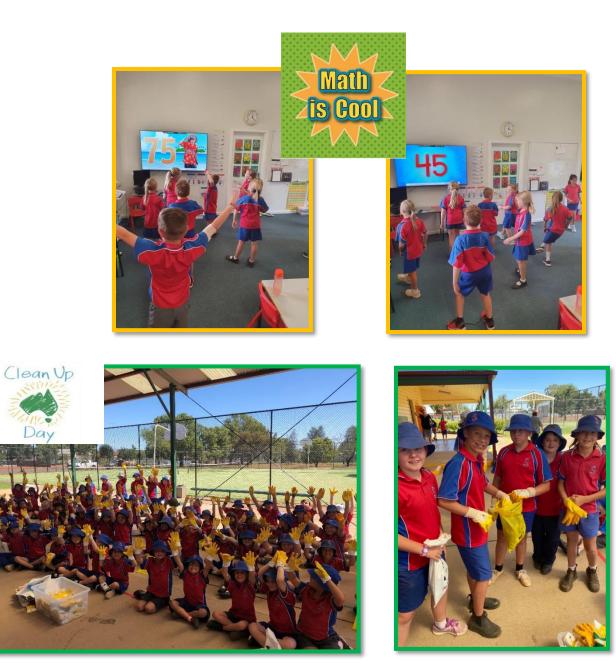

### Clean Up Australia Day

Friday afternoon students and staff put on their gloves and cleaned up our school and surroundings. This initiative challenges us all to respect our environment. It inspires and empowers students to clean up, fix up and conserve our environment. The most interesting pieces of rubbish were a squashed toy car and a pink decomposed dummy.