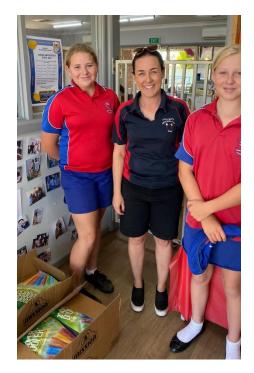

#### Hampers of Hope

Yesterday Lani and Colby, our school leaders, delivered two boxes of zooper doopers to Little Wattle for their Country Hope's campaign, "Hampers of Hope". Country Hope provide support for local families who have a child diagnosed with cancer or another life-threatening illness. These hampers are to brighten their Christmas period.

These boxes were purchased with the money raised from Toppy Fresh. Our students thought it was important to support the wider community.

What a wonderful way to spread the Christmas spirit, and brighten the faces of many.